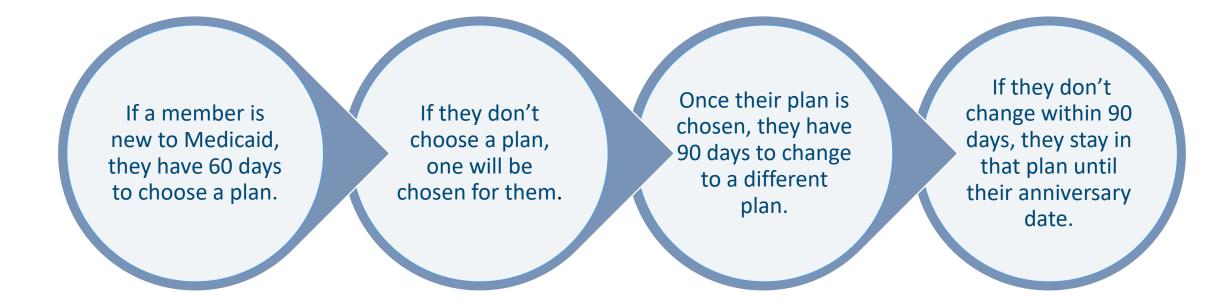

## Now it is Time to Choose

- Once a member has Medicaid eligibility
  - > They will need to choose a managed care plan.
    - > They will have five managed care plans available to them.
      - > They should choose the one that is right for them.