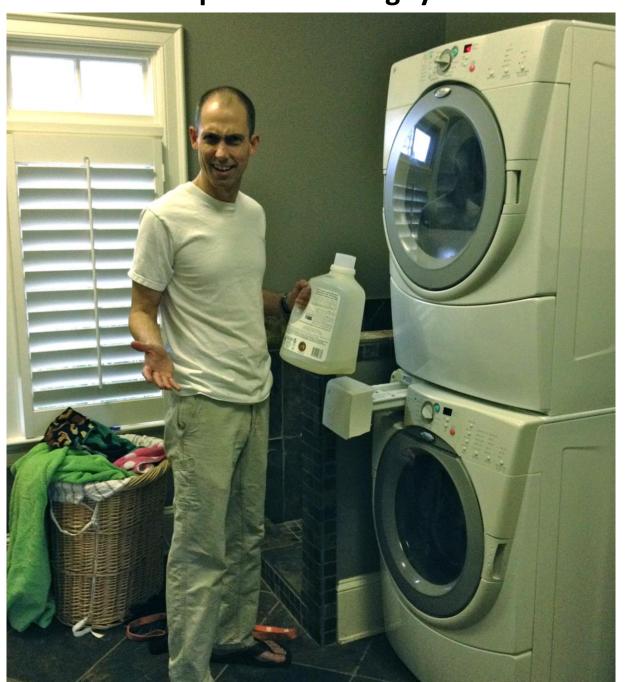

# It is too much to ask to separate whites from darks...

#### For Laundry and QTIP

- Public Shaming Works.
- Embrace the white towels and the gray ones too.
- Embrace the mismatched socks.
- Sometimes your way is not the best way.
- There is hope for the old guys.
- If it gets to the drawer, you win.
- Don't worry too much about folding. Put up with some wrinkles or use some Downy. Get over it.
- There is always more laundry.