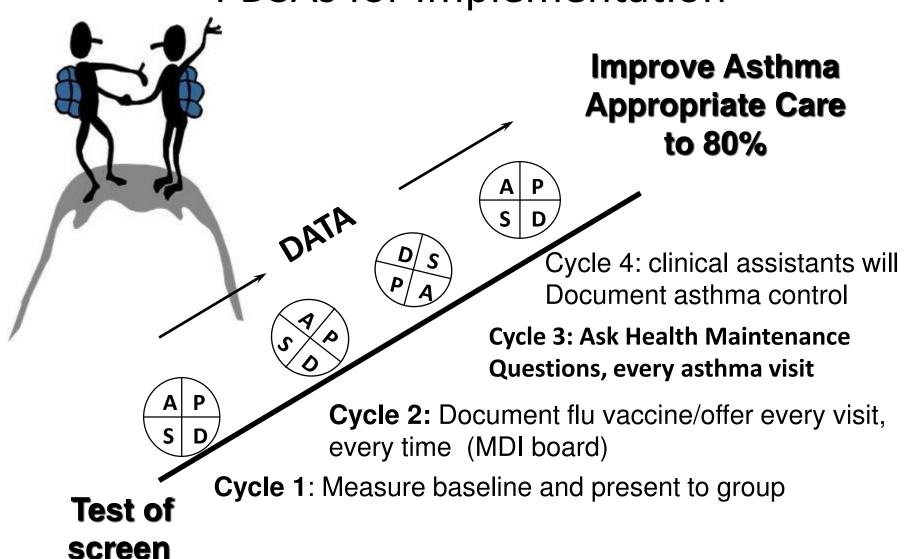

# AIM, MEASURE, CHANGE then do it again...and again and again

More examples of QI projects
(Remember, your goal is
improvement, not perfection)

# Repeated Use of PDSAs for Implementation