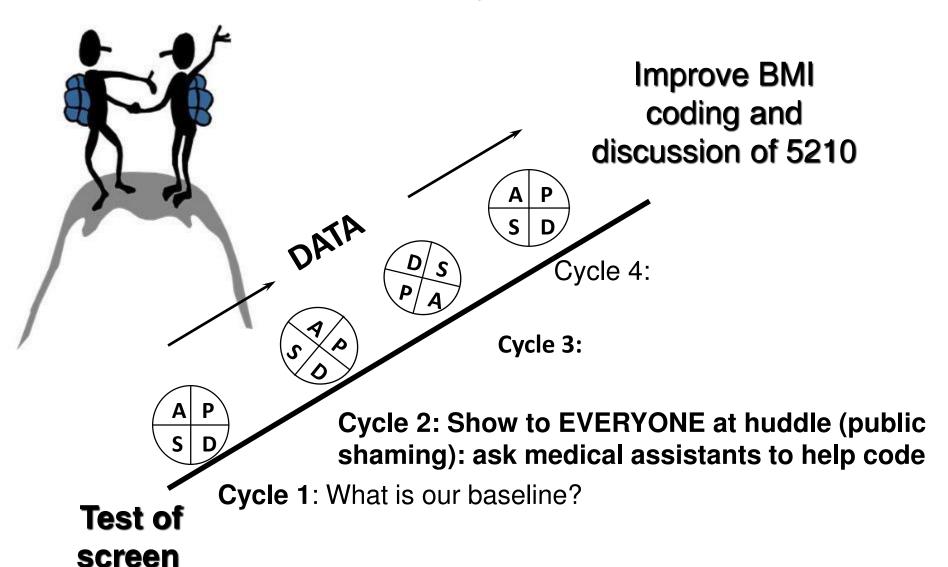

#### Feedback: Public Shaming Works

"I am going to be showing this to 200 people."

.....one hour later

#### Public shaming works

**Dr. Alexander HPV rates before public shaming** 

6 months after public shaming