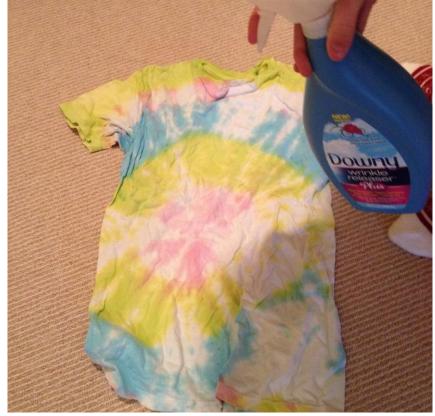

# Traditional techniques are not always most efficient....

#### New people bring new ideas:

If your shirt is all wrinkly,

You can squirt this stuff on it and the wrinkles go away! Who knew?