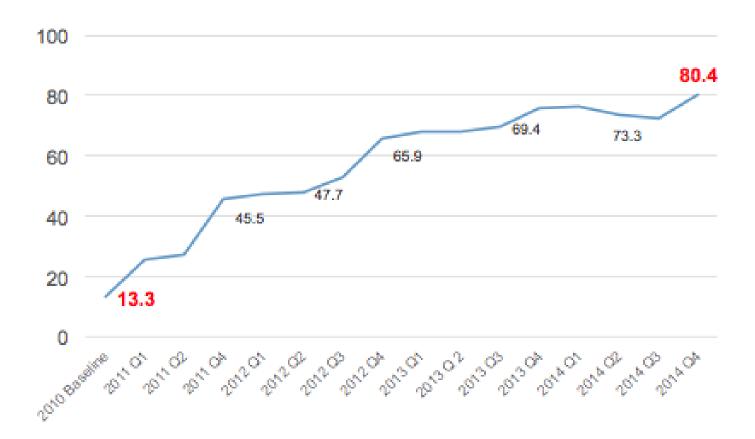

en spirometry is not available. \*\*\* In general, more frequent and intense exacerbations requiring urgent care, hospitalization, or ICU admission indicate greater underlying disease severity. Additionally, children less than 5 with  $\geq$  4 wheezing episodes in the past year, and with risk factors for persistent asthma, may be considered the same as patients who have persistent asthma, regardless of impairment level.

# Other policy changes to support improving asthma care

- 1) Refill rescue inhalers: 0-1 only.
- 2) Educated patients to come in for more frequent asthma recheck visits.
- 3) Encourage patients bring medications, every visit.
- 4) Had clinical assistants call patients to ask about control and update information/schedule visits.

#### Asthma Appropriate Care Performance



## Too Big to Fail



Whether your practice is huge or tiny, getting everyone on board with QI is no only imperative for YOUR success, it is imperative to improve patient outcomes.