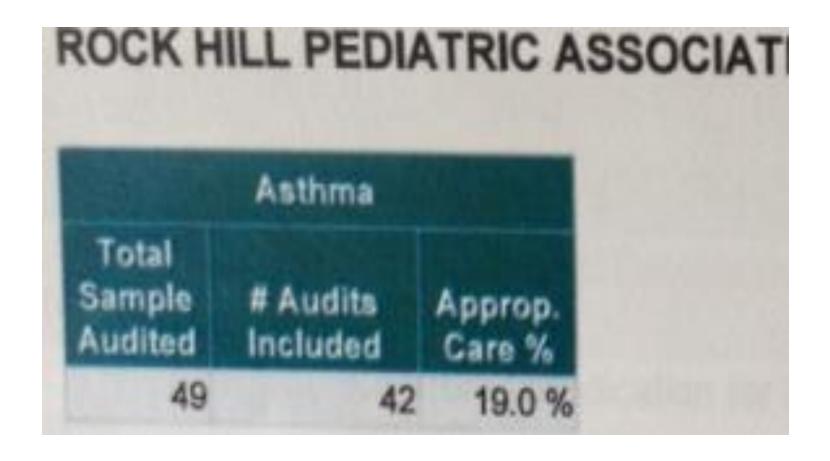

# One More Quality Improvement Example!

- Improving our system's "Asthma Appropriate Care" was set as an aim by our hospital system (Carolinas Healthcare).
- Asthma Appropriate Care includes
  - Flu vaccine every year
  - Routine assessment of asthma control and severity (and documentation)
  - Prescribing controller inhalers for patients with persistent asthma

#### Asthma Appropriate Care Performance