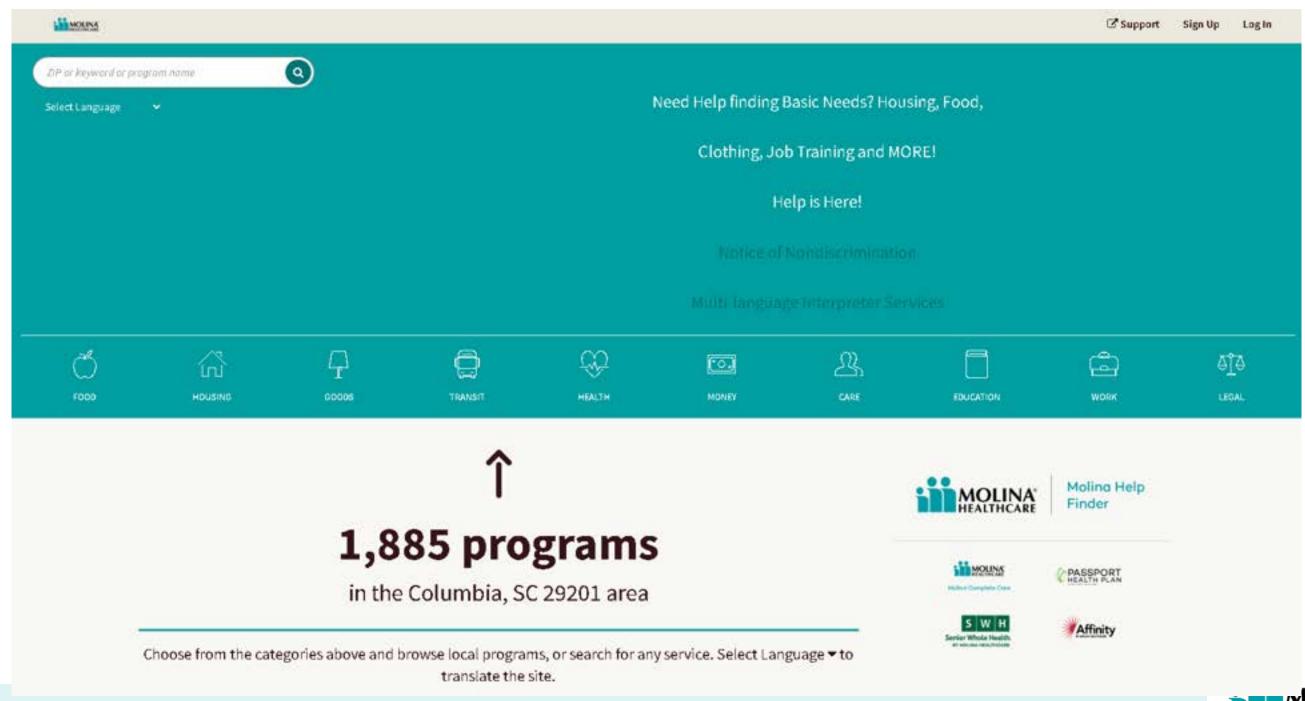

## Member Resources – Molina Helpfinder

https://www.molinahelpfinder.com

# **Benefits Reminder: My Molina App – Healthcare in your hand**

| Iolina Member ID* |   |
|-------------------|---|
| ate of Birth*     | Ē |
| tate*             | ~ |
| NEXT              |   |

## **My Molina App** https://www.molinahealthcare.com/members/sc/enus/mem/medicaid/overvw/resources/Get-Connected.aspx □ See Your ID card **Change Your PCP** or Find a Doctor **Update your phone number** □ View Personal Health Record Get Healthcare Reminders on the services you need Or you can visit: MyMolina.com