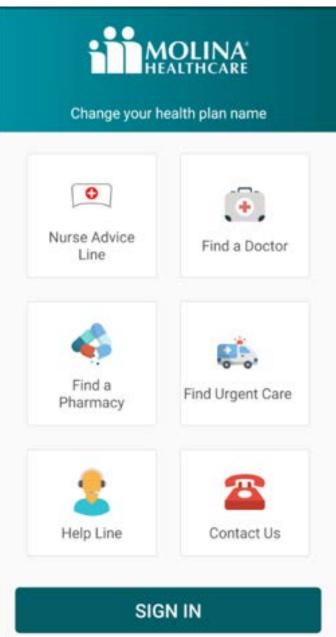

# **Benefits Reminder: My Molina App – Healthcare in your hand**

| Iolina Member ID* |   |
|-------------------|---|
| ate of Birth*     | Ē |
| tate*             | ~ |
| NEXT              |   |

## **My Molina App** https://www.molinahealthcare.com/members/sc/enus/mem/medicaid/overvw/resources/Get-Connected.aspx □ See Your ID card **Change Your PCP** or Find a Doctor **Update your phone number** □ View Personal Health Record Get Healthcare Reminders on the services you need Or you can visit: MyMolina.com