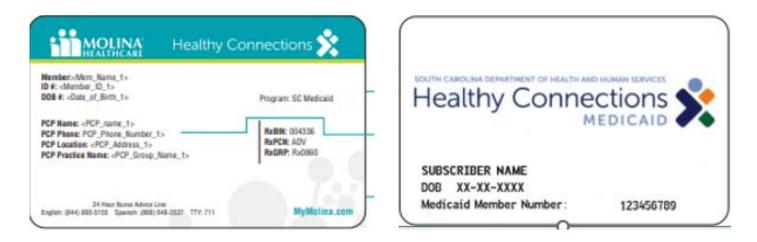

## **Well Visits Reminder**

Members receive a welcome packet containing ID Cards and assigned PCP Info upon Enrollment, however, they can visit any PCP in Network

There are no copays for Molina Medicaid Members

## **My Molina App** https://www.molinahealthcare.com/members/sc/enus/mem/medicaid/overvw/resources/Get-Connected.aspx □ See Your ID card **Change Your PCP** or Find a Doctor **Update your phone number** □ View Personal Health Record Get Healthcare Reminders on the services you need Or you can visit: MyMolina.com