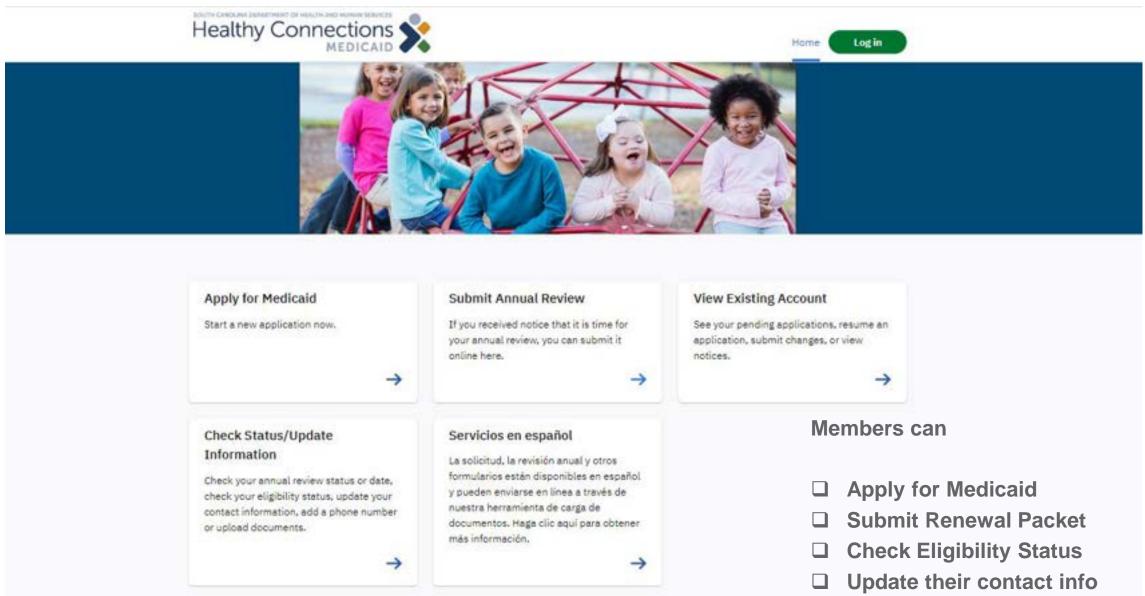

## **SCDHHS Launches Online Portal – Healthy Connections Quick Tools – Annual Reviews**

apply.scdhhs.gov